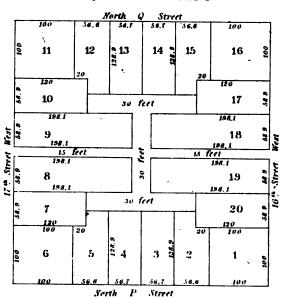

# JOUARE M: SEO

|             | So             | rth G    | Stn         |    |      |        |  |  |  |
|-------------|----------------|----------|-------------|----|------|--------|--|--|--|
| 1           | 50             | 50.1     | 50.I        | 50 |      |        |  |  |  |
|             | <u>.</u> 7     | 8<br>9   | 9 001       | 10 | 7.5  |        |  |  |  |
| West        | £ 6            | L        | 2.84.2<br>1 | 11 | 53.8 | d West |  |  |  |
| 10th Street | 5              | 7.1<br>2 | **          |    | 63.6 | STred. |  |  |  |
| *           | 3 .            |          |             |    | 3    | 10 II  |  |  |  |
| 57          | <u> </u>       | ŝ 3      | 2 9         | 1  | 1.8  |        |  |  |  |
|             | 50             | 30,1     | 50.1        | 50 |      |        |  |  |  |
|             | North F Street |          |             |    |      |        |  |  |  |

### SQUARE Nº321

| North F Street |                |      |      |              |   |  |  |  |  |  |
|----------------|----------------|------|------|--------------|---|--|--|--|--|--|
| -              | 50             | 50.1 | 50.1 | 50           | l |  |  |  |  |  |
|                | 2 9            | 10   | 11   | 12 2         |   |  |  |  |  |  |
|                | 88             |      |      | <b>*13</b> 9 | ٦ |  |  |  |  |  |
| West           | ç 7            |      |      | 14 2         |   |  |  |  |  |  |
| Streat         | 02 6<br>02 5 8 | -    |      | 15 2         | _ |  |  |  |  |  |
| #ôl            | ၀ှ ၁           |      |      | 16 g         | " |  |  |  |  |  |
|                | <sub>2</sub> 4 | 3    | 2    | 1 2          |   |  |  |  |  |  |
|                | 50             | 50.1 | 50.1 | ٥٥           | J |  |  |  |  |  |
|                | North E Street |      |      |              |   |  |  |  |  |  |

#### SQUARE Nº322

## SQUARE Nº323

#### SQUARE Nº324

|                                 | N                  | orth ( | Str          |             |        |  |  |
|---------------------------------|--------------------|--------|--------------|-------------|--------|--|--|
|                                 | 50                 | 50.1   | 50.1         | 80          |        |  |  |
| ž                               | <u> </u>           | 8<br>2 | ة 5<br>5     | 10 🧟        | Vest   |  |  |
| t West                          | 9 6 <sub>100</sub> | \      | <b>2</b> 100 | ្នា 11 ខ្នុ | Street |  |  |
| Street                          | <b>9</b> 5         |        |              | 12 🥞        | Sir    |  |  |
| 124                             | 9 <b>4</b>         | € 3    | 222          | 1 0         | 11     |  |  |
|                                 | 50                 | 50.1   | 50,1         | 50          | J      |  |  |
| Open space or<br>North B Street |                    |        |              |             |        |  |  |